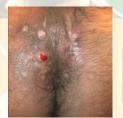

2) BAHIRMUKHA OR PARACHINA (blind internal )

Fig.1 Bhagandara

fig.2

The track has got external opening in the perianal skin but the internal opening is blocked or absent. This is also called as *Bahirmukhi Bhagandara*. Some times this type of fistula has an internal opening & usually it is situated