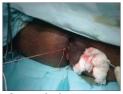

2) BAHIRMUKHA OR PARACHINA (blind internal )

Fig.1 Bhagandara

fig.2

The track has got external opening in the perianal skin but the internal opening is blocked or absent. This is also called as *Bahirmukhi Bhagandara*. Some times this type of fistula has an internal opening & usually it is situated