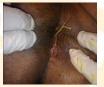

unhealthy tissue from track, cleanses track, promotes wound healing.

Fig.3 Probing

fig.4 *ksharasutra* tied

Fig.5 *ksharasutra* changed

fig.6 after complete healing of track