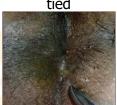

unhealthy tissue from track, cleanses track, promotes wound healing.

Fig.3 Probing

fig.4 *ksharasutra* tied

Fig.5 *ksharasutra* changed

fig.6 after complete healing of track