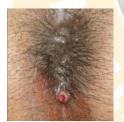

2) BAHIRMUKHA OR PARACHINA (blind internal )

Fig.1 Bhagandara

fig.2

The track has got external opening in the perianal skin but the internal opening is blocked or absent. This is also called as *Bahirmukhi Bhagandara*. Some times this type of fistula has an internal opening & usually it is situated