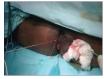

2) BAHIRMUKHA OR PARACHINA (blind internal )

Fig.1 Bhagandara

fig.2

The track has got external opening in the perianal skin but the internal opening is blocked or absent. This is also called as *Bahirmukhi Bhagandara*. Some times this type of fistula has an internal opening & usually it is situated